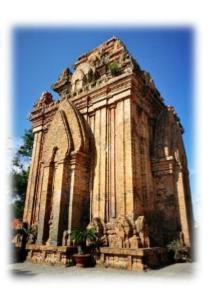

Trai Thuy Mountain in the city of Nha Trang. The temple is famous for its large white Buddha image, which sits atop the mountain crest and can be seen from anywhere in town. After lunch, continue to visit Chong Promontory Rocks (钟屿石岬角) and Po Nagar Cham Tower (婆那加占婆塔): Commonly known as Thap Ba, the Po Nagar Cham Towers are a complex of temples erected approximately before 781 A.D. This complicated site belonged to the medieval principality of Khauthara, a small country near modern Nha Trang. The Po Nagar Towers are now situated on a mountain called Cu Lao, in downtown Nha Trang and next to Cai River. Then visit Edible bird's nest house (燕窝屋) to learn about the Edible bird's nest products manufactured progress.