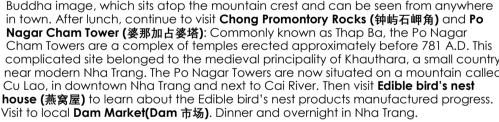

Trai Thuy Mountain in the city of Nha Trang. The temple is famous for its large white Buddha image, which sits atop the mountain crest and can be seen from anywhere in town. After lunch, continue to visit Chong Promontory Rocks (钟屿石岬角) and Po Nagar Cham Tower (婆那加占婆塔): Commonly known as Thap Ba, the Po Nagar Cham Towers are a complex of temples erected approximately before 781 A.D. This complicated site belonged to the medieval principality of Khauthara, a small country near modern Nha Trang. The Po Nagar Towers are now situated on a mountain called Cu Lao, in downtown Nha Trang and next to Cai River. Then visit Edible bird's nest house (燕窝屋) to learn about the Edible bird's nest products manufactured progress.