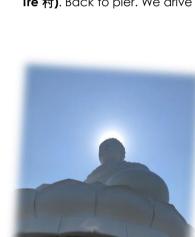

Trai Thuy Mountain in the city of Nha Trang. The temple is famous for its large white Buddha image, which sits atop the mountain crest and can be seen from anywhere in town. After lunch, continue to visit Chong Promontory Rocks (钟屿石岬角) and Po Nagar Cham Tower (婆那加占婆塔): Commonly known as Thap Ba, the Po Nagar Cham Towers are a complex of temples erected approximately before 781 A.D. This complicated site belonged to the medieval principality of Khauthara, a small country near modern Nha Trang. The Po Nagar Towers are now situated on a mountain called Cu Lao, in downtown Nha Trang and next to Cai River. Then visit Edible bird's nest house (燕窝屋) to learn about the Edible bird's nest products manufactured progress.