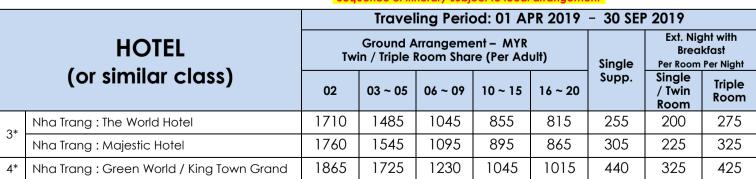

n crest and can be seen from anywhere in town. After lunch, continue to visit Chong Promontory Rocks (钟屿石岬角) and Po Nagar Cham Tower (婆那加占婆塔): Commonly known as Thap Ba, the Po Nagar Cham Towers are a complex of temples erected approximately before 781 A.D. This complicated site belonged to the medieval principality of Khauthara, a small country near modern Nha Trang. The Po Nagar Towers are now situated on a mountain called Cu Lao, in downtown Nha Trang and next to Cai River. Then visit Edible bird's nest house (燕窝屋) to learn about the Edible bird's nest products manufactured progress.





After breakfast at hotel, transfer to Cam Ranh airport for departure flight and bringing with you sweet memories of an enjoyable holiday with us.

Sequence of itinerary subject to local arrangement\*



\*\*\*BLOCK OUT DATE: 03 Jun – 09 Jun 2019\*\*\*National Day Block Out Date: 02 Sep 2019\*\*\*





## 南洋旅遊有限公司



KKKP: 2411 Co. No. 242668-D

E2-1, Jalan Selaman 1/2, Dataran Palma, 68000 Ampang, Selangor Darul Ehsan, Malaysia. Tel: +603-4278 4952 Fax: +603 -4278 4243 

Remarks:

1) Min. 2 adults per booking (GV2).

Tour packages are only applied for Malaysian passport holder.

Prices are quoted per person in Ringgit Malaysia (MYR) & subject to change without prior notice.

Compulsory tipping for driver & tour guide **RM 55/pax.** 

3) 4) 5) Hotel rooms are subject to availability. If selected hotel unavailable, others similar accommodation will be provided with different price apply (if any)

Agent collection fees (ACF): RM 30/Pax

English & Mandarin speaking guide provided by request