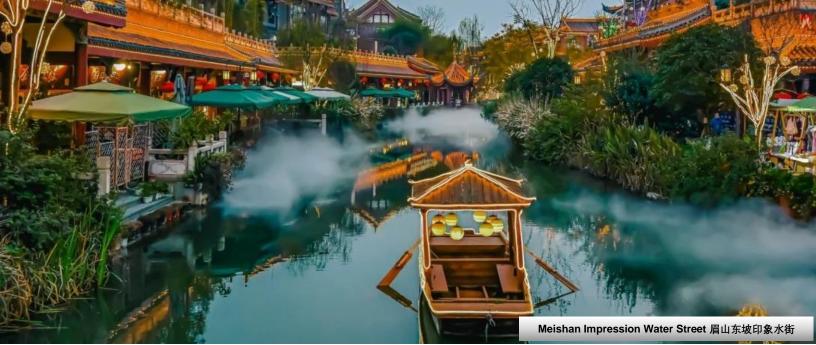

### Day 6 Mt Emei-Leshan-Meishan 峨眉山-乐山-眉山 (B)

After breakfast. proceed to: -

- Baoguo Temple 报国寺
- Fuhu Temple (Included battery car) 伏虎寺 (含电瓶车)
- Giant Buddha Temple 大佛禅院
- Leshan Giant Buddha (Boat trip) 乐山大佛(船游)
- Qingshen Bamboo Weaving Art Center 青神国际竹编艺术博 览城
- Impression Water Street on East Slope Meishan 眉山东坡印象 水街
- Meishan Wetland Park Music Fountain (Only on Fri & Sat 2000-2030) 眉山湿地公园音乐喷泉(限周5、6晚20:00~ 20:30)